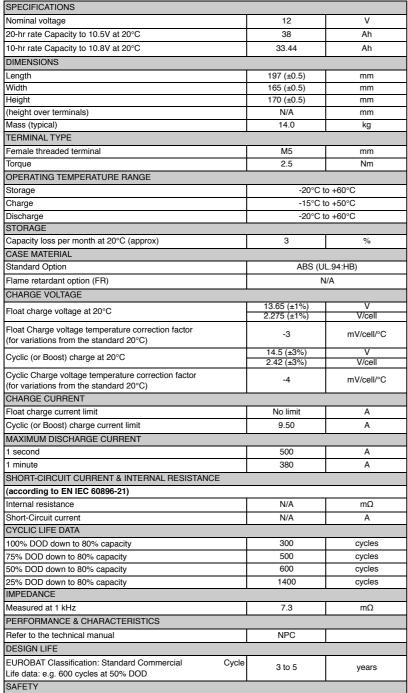

# NPC-Series - Valve Regulated Lead Acid Battery NPC38-12I

# **Data Sheet**



| Mark States |